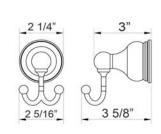

#### (BHP) ITEM# 5702CH Double Robe Hook

**Robe Hook** – surface mount, concealed screw application, including 1 Pc steel mounting bracket and 2Pcs #8 x 1 1/4" mounting screws with plastic anchors. Electroplated die cast zinc alloy.