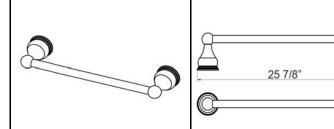

# BHP ITEM# 5724CH 24" TOWEL BAR SET

**Towel Bar** – surface mount, concealed screw application, including 2Pcs steel mounting brackets and 4Pcs #8 x 1 1/4" mounting screws with plastic anchors

**Posts** – electroplated die cast zinc alloy **Bar** – 3/4" OD, 0.025" wall thickness extruded aluminum tube. Available in 18", 24" and 32" length