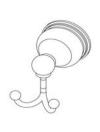

#### (BHP) ITEM# 5702CH Double Robe Hook

**Robe Hook** – surface mount, concealed screw application, including 1 Pc steel mounting bracket and 2Pcs #8 x 1 1/4" mounting screws with plastic anchors. Electroplated die cast zinc alloy.