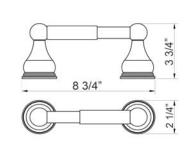

#### (BHP) ITEM# 5702CH Double Robe Hook

**Robe Hook** – surface mount, concealed screw application, including 1 Pc steel mounting bracket and 2Pcs #8 x 1 1/4" mounting screws with plastic anchors. Electroplated die cast zinc alloy.