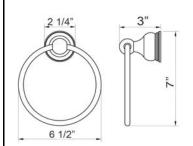

## BHP ITEM# 5704CH TOWEL RING

**Towel Ring** - surface mount, concealed screw application, including 1Pc steel mounting bracket and 2Pcs #8 x 1 1/4" mounting screws with plastic anchors

**Post** - electroplated die cast zinc alloy **Ring** – electroplated aluminum