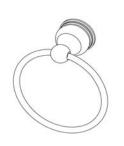

## BHP ITEM# 5704CH TOWEL RING

**Towel Ring** - surface mount, concealed screw application, including 1Pc steel mounting bracket and 2Pcs #8 x 1 1/4" mounting screws with plastic anchors

**Post** - electroplated die cast zinc alloy **Ring** – electroplated aluminum