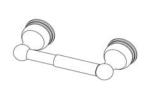

#### **BHP** ITEM# 5709CH PAPER HOLDER

**Paper Holder -** surface mount, concealed screw application, including 2Pcs steel mounting brackets and 4Pcs #8 x 1 1/4" mounting screws with plastic anchors

**Posts -** electroplated die cast zinc alloy **Roller** – plated plastic roller with spring tension